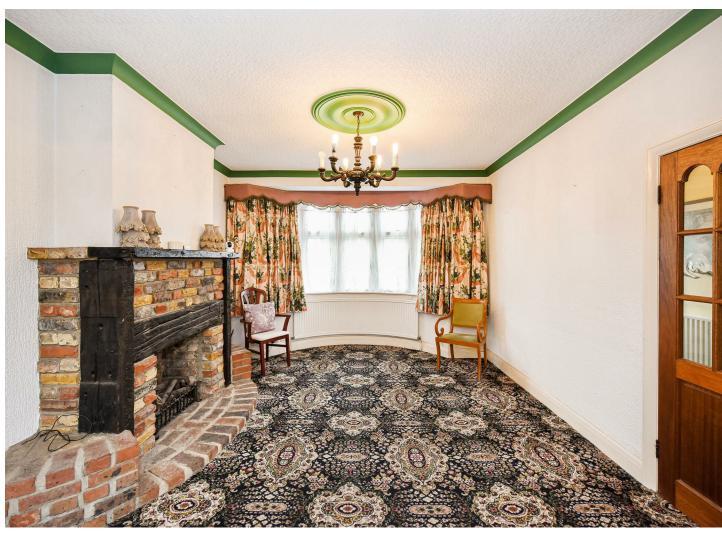

Internally on the Ground Floor the property benefits from a 26ft Through Lounge, Garden Room and Kitchen with access to the Rear Garden.

Moving upstairs to the First Floor we have Three Bedroom and a Family Bathroom.

Externally there is a rear garden of Approx 35ft with a detached Garage to rear and Hard Standing area to Front and as Properties in this location are highly sought after an internal viewing is advised.