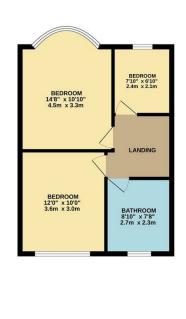

GROUND FLOOR 580 sq.ft. (53.9 sq.m.) approx.

1ST FLOOR 434 sq.ft. (40.3 sq.m.) approx

TO TAL PLOUR AREA: 2.014 \$5,00. (94-2.50,11), dipploxo. st every attempt has been made to entire the accuracy of the Biosphian contained here, measurements cors, windows, notins and any other items are approximate and no responsibility is taken for any error, sission or mis-statement. This plan is for illustrative purposes only and should be used as such by any sective purchaser. The services, systems and appliances shown have not been tested and no guarantee as to third openability or efficiency can be given.

Internally on the Ground Floor the property benefits from a 26ft Through Lounge, Garden Room and Kitchen with access to the Rear Garden.

Moving upstairs to the First Floor we have Three Bedroom and a Family Bathroom.