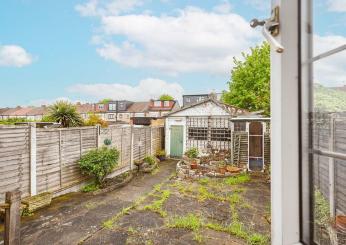

Externally there is a rear garden of Approx 35ft with a detached Garage to rear and Hard Standing area to Front and as Properties in this location are highly sought after an internal viewing is advised.