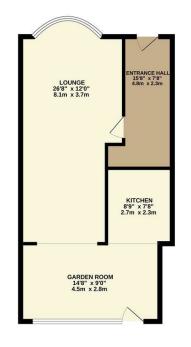

GROUND FLOOR 580 sq.ft. (53.9 sq.m.) approx.

1ST FLOOR 434 sq.ft. (40.3 sq.m.) approx

TO TAL PLOUR AREA: 2.014 \$5,00. (94-2.50,11), dipploxo. st every attempt has been made to entire the accuracy of the Biosphian contained here, measurements cors, windows, notins and any other items are approximate and no responsibility is taken for any error, sission or mis-statement. This plan is for illustrative purposes only and should be used as such by any sective purchaser. The services, systems and appliances shown have not been tested and no guarantee as to third openability or efficiency can be given.

Internally on the Ground Floor the property benefits from a 26ft Through Lounge, Garden Room and Kitchen with access to the Rear Garden.

Moving upstairs to the First Floor we have Three Bedroom and a Family Bathroom.